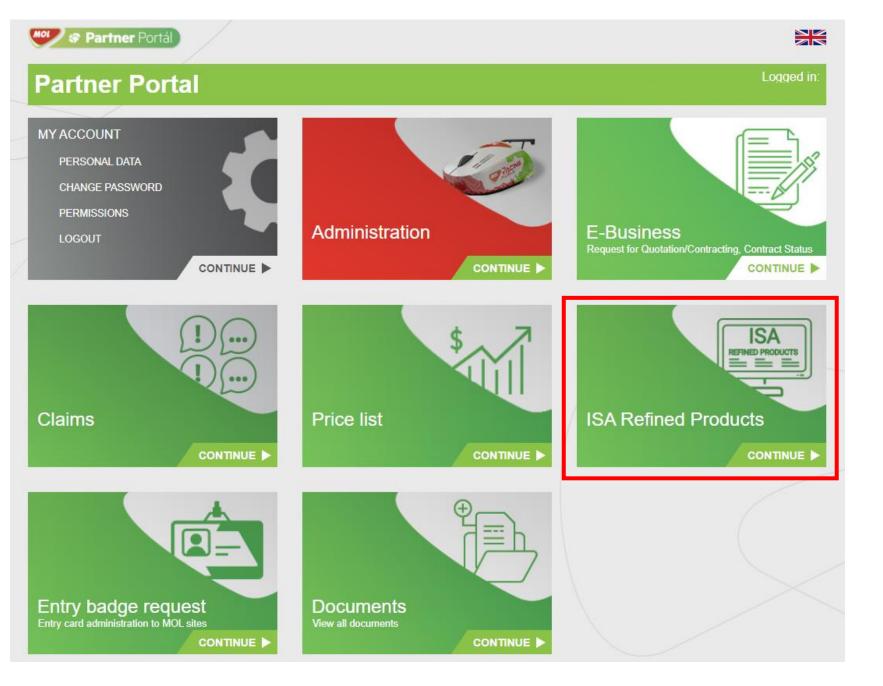

Registration

The ISA application is available under the "ISA Refined Products" tile

The tile will be appeared after a few settings executed by our customer service colleagues These settings generally takes 1-2 workdays